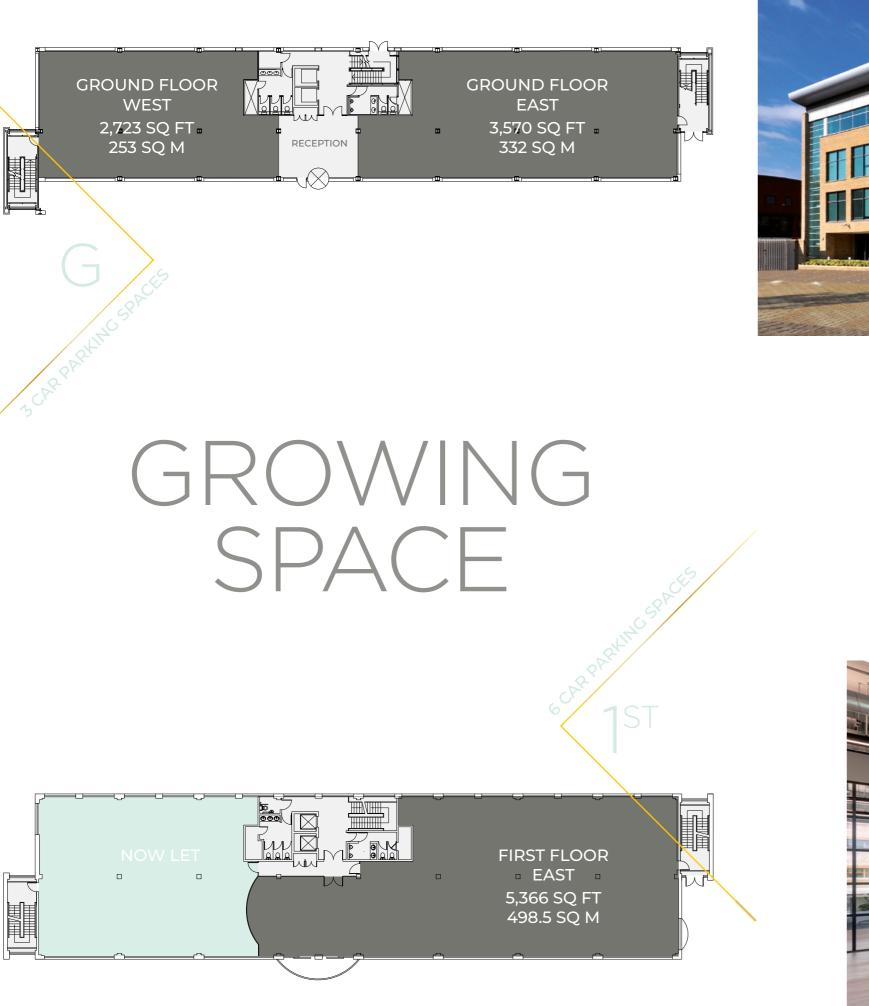

## ALTIUS HOUSE

7.1

-

Altius House benefits from a private courtyard environment with barrier-controlled secure car parking.

New

air-conditioning

new floor finishes

Newly fitted reception area

Exposed surface finishes with LED lighting

Raised floors

New toilet and shower facilities

The property is undergoing a comprehensive refurbishment of both the common parts and the two available office floors.