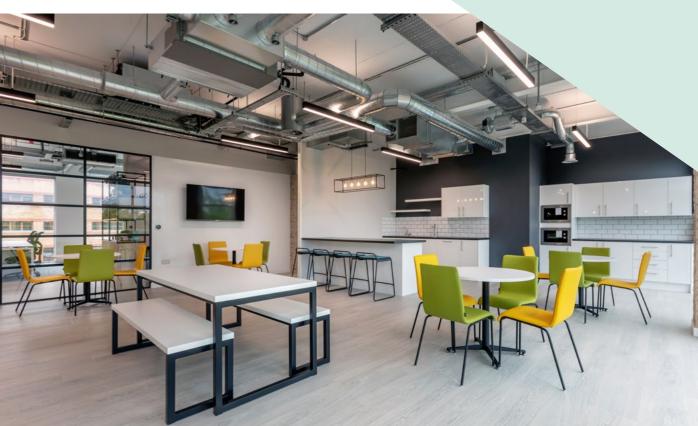

The contemporary building delivers a high specification working environment with an inspiring sense of arrival with newly fitted reception and exposed surface finishes to the offices.

Exposed surface finishes with LED lighting

Raised floors

New toilet and shower facilities

The property is undergoing a comprehensive refurbishment of both the common parts and the two available office floors.