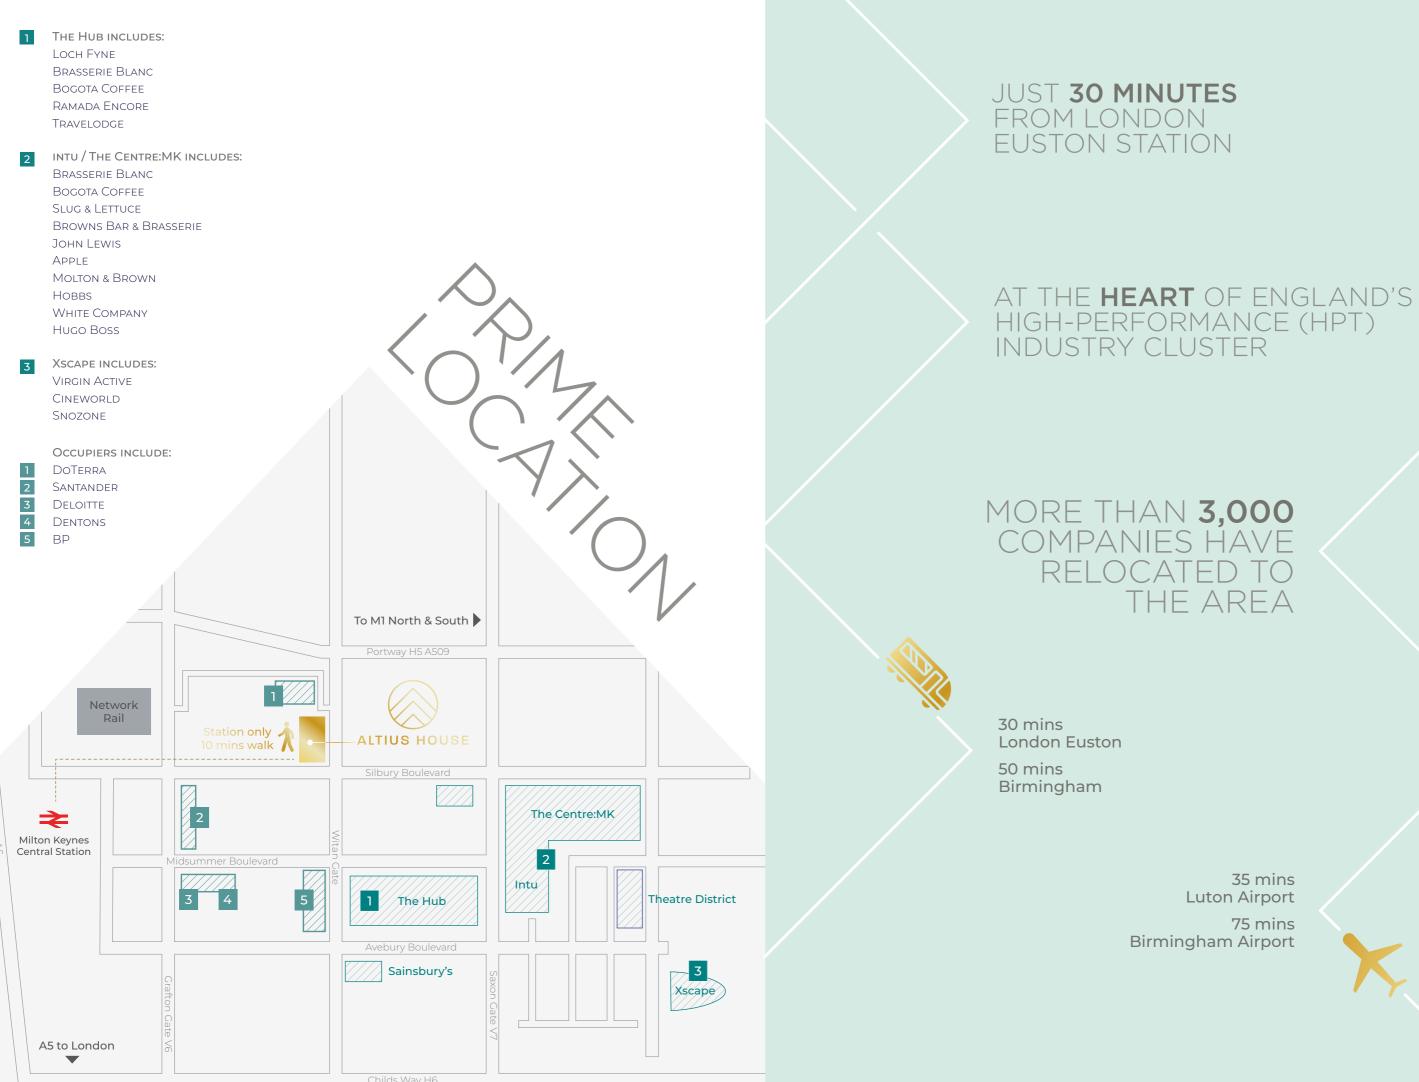

NORTH FOURTH STREET, CENTRAL MILTON KEYNES MK9 1NE Altius House is a prestigious headquarters office building situated in Milton Keynes' core busines district, just a short walk from central Milton Keynes railway station and a wealth of retail and leisure opportunities.

Planning permission has been granted for an extension on the ground floor accommodation. Further details can be provided if required.

THE AREA

35 mins Luton Airport 75 mins Birmingham Airport

Holly Dawson holly.dawson@bidwells.co.uk