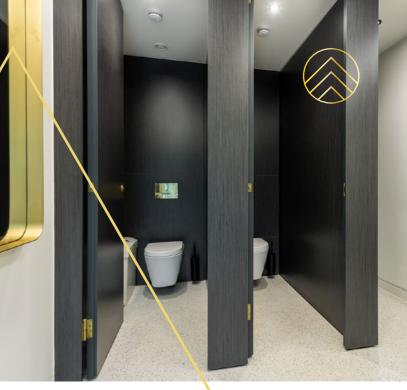

Exposed surface finishes with LED lighting

Raised floors

New toilet and shower facilities

The property is undergoing a comprehensive refurbishment of both the common parts and the two available office floors.