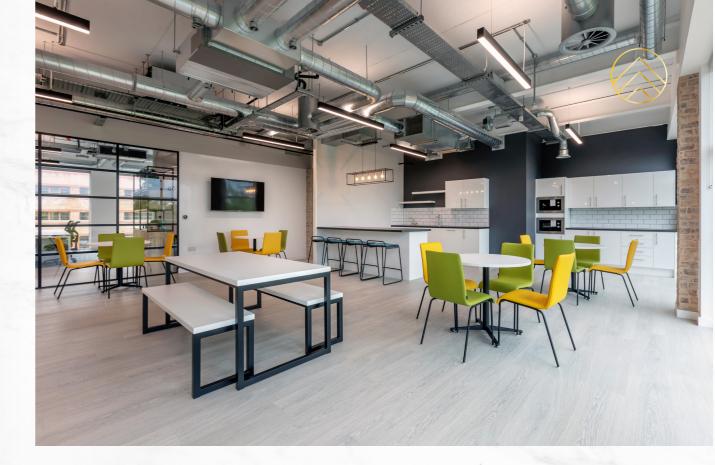

### ALTIUS HO USE

The contemporary building delivers a high specification working environment with an inspiring sense of arrival with newly fitted reception and exposed surface finishes to the offices.

Fully refurbished suites

Redecoration and new floor finishes

Contemporary exposed surface finishes

Newly fitted reception area

New LED lighting

New toilet and shower facilities

air-conditioning

Raised floors

# GRADE A SPECIFICATION

The property has undergone a comprehensive refurbishment of the available suites and common parts.

Altius House benefits from a private courtyard environment with barrier-controlled secure car parking.