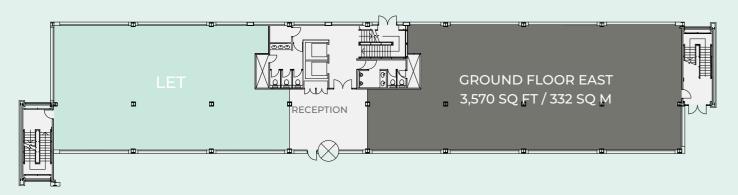

| FLOOR                                  | SQ FT / SQ M  |
|----------------------------------------|---------------|
| THIRD                                  | 7,241 / 672.7 |
| GROUND EAST                            | 3,570 / 332   |
| GROUND EAST<br>(Potential Subdivision) | 2,575 / 239.2 |
|                                        | 961 / 89.3    |

### GROUND EAST

**OPTION 1** 

Potential Subdivision - Suitable for a range of uses including office, professional services, food & beverage, healthcare and fitness

**OPTION 2** 