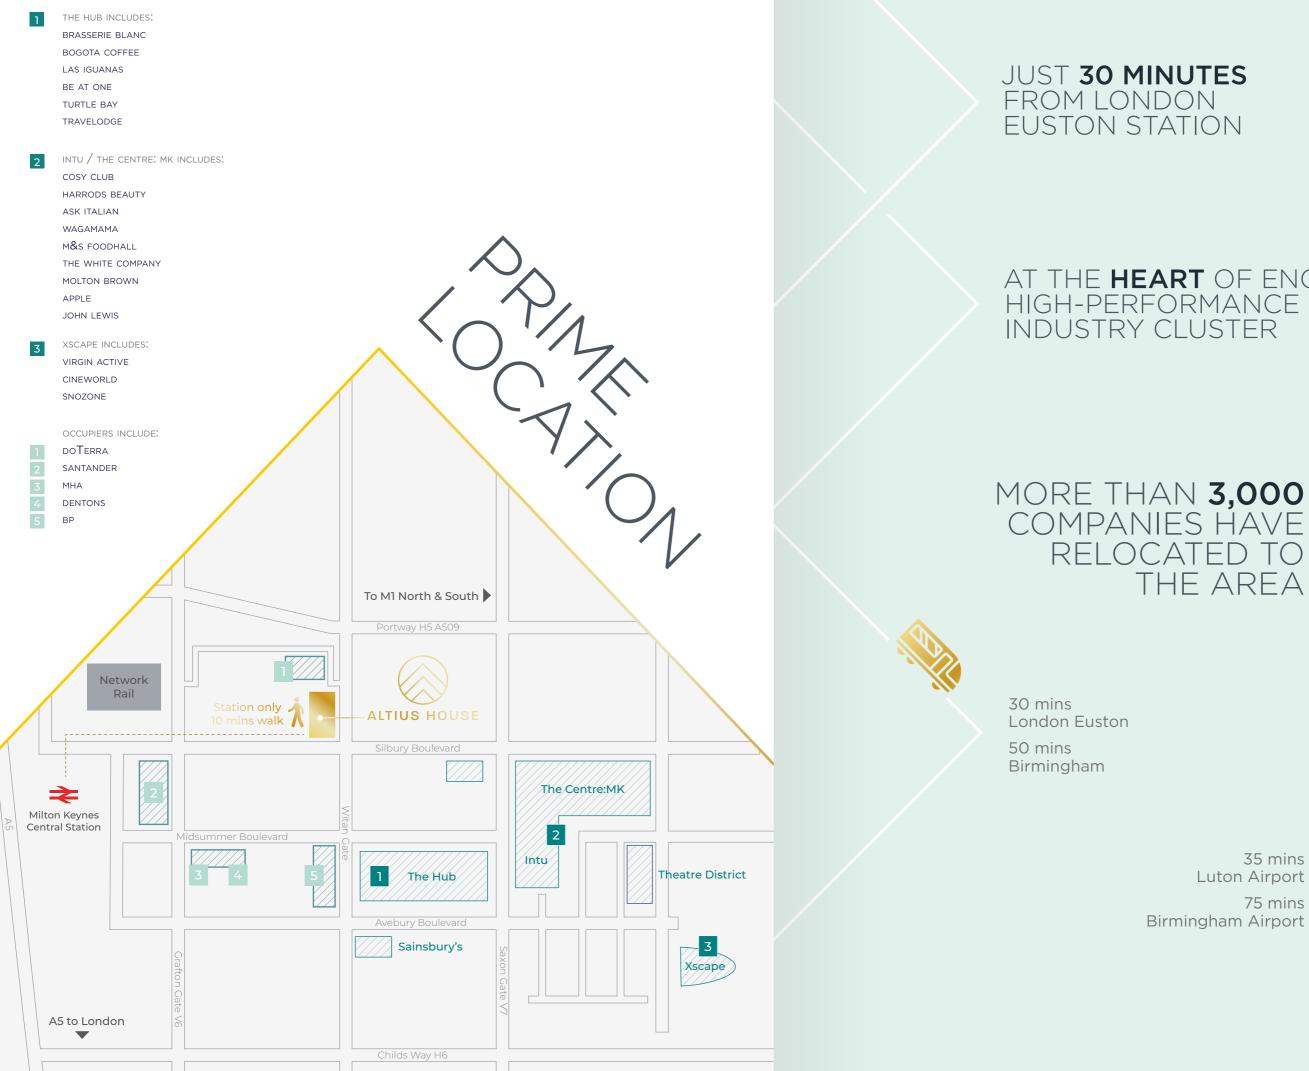

Altius House is a prestigious headquarters office building situated in Milton Keynes' core business district, just a short walk from central Milton Keynes railway station and a wealth of retail and leisure opportunities.

#### AT THE **HEART** OF ENGLAND'S HIGH-PERFORMANCE (HPT) INDUSTRY CLUSTER

THE AREA

35 mins Luton Airport 75 mins

**Birmingham Airport** 

Holly Dawson 07917 243 887 holly.dawson@bidwells.co.uk

Emily Tarry 07825 813 610 emily.tarry@bidwells.co.uk