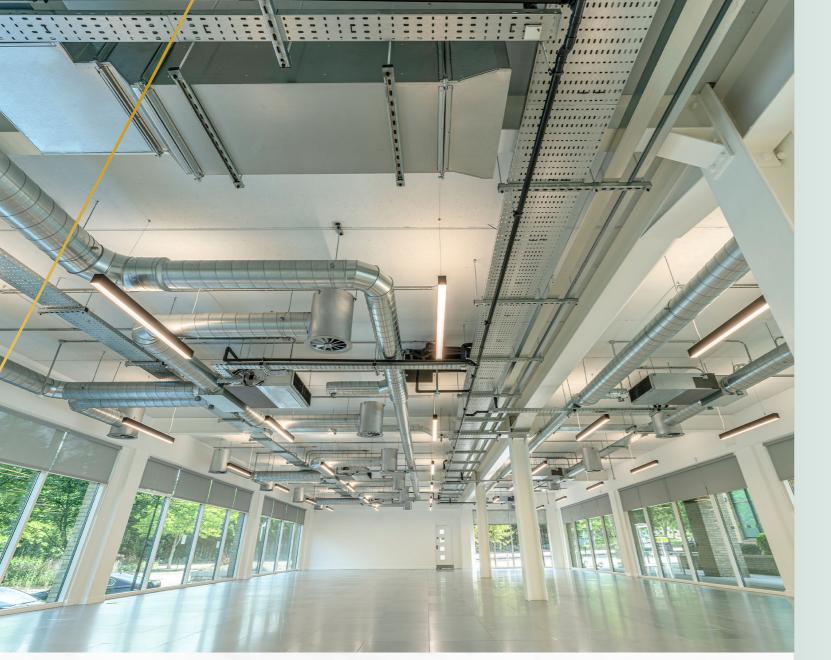

### ALTIUS HO USE

The contemporary building delivers a high specification working environment with an inspiring sense of arrival with newly fitted reception and exposed surface finishes to the offices.

# GRADE A SPECIFICATION

The property has undergone a comprehensive refurbishment of the available suites and common parts.

Altius House benefits from a private courtyard environment with barrier-controlled secure car parking.

Fully refurbished suites

Redecoration and new floor finishes

Contemporary exposed surface finishes

Newly fitted reception area

New LED lighting

New toilet and shower facilities

air-conditioning

Raised floors