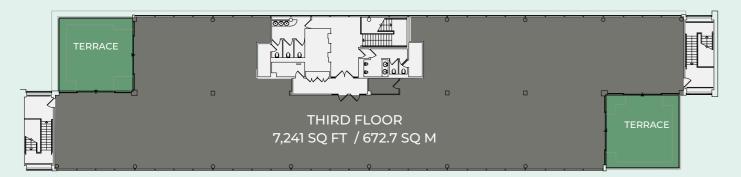

| FLOOR                                  | SQ FT / SQ M  |
|----------------------------------------|---------------|
| THIRD                                  | 7,241 / 672.7 |
| GROUND EAST                            | 3,570 / 332   |
| GROUND EAST<br>(Potential Subdivision) | 2,575 / 239.2 |
|                                        | 961 / 89.3    |

#### THIRD

### GROWING SPACE

The available third floor suite benefits from two roof terraces that provide views over Milton Keynes. Existing occupiers include headquarters for doTERRA, SMA Solar UK Ltd and Keyence UK Ltd.