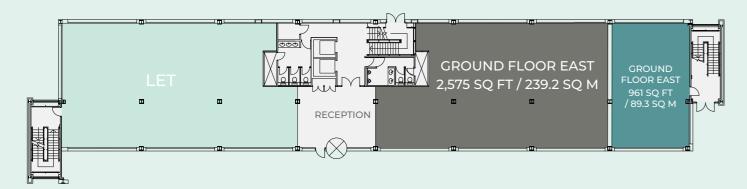

| FLOOR                                  | SQ FT / SQ M  |
|----------------------------------------|---------------|
| THIRD                                  | 7,241 / 672.7 |
| GROUND EAST                            | 3,570 / 332   |
| GROUND EAST<br>(Potential Subdivision) | 2,575 / 239.2 |
|                                        | 961 / 89.3    |

### GROUND EAST

**OPTION 1** 

Potential Subdivision - Suitable for a range of uses including office, professional services, food & beverage, healthcare and fitness

**OPTION 2** 